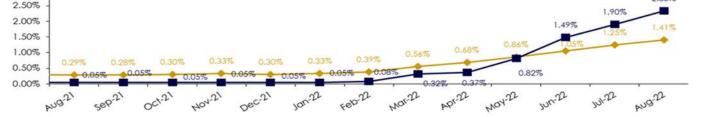

#### 4. MONTHLY DISCLOSURE REPORT ON INVESTMENT PORTFOLIO

The TPIF market value balance ending June 30, 2022, was \$11,553,414,894, up from \$11,224,948,921 on March 31, 2022. The portfolio yield on June 30, 2022, was 1.05%, up from 0.56% on March 31, 2022. In response to continued high inflation indicators, the Federal Reserve raised its Fed Funds rate by 75 basis points on June 15th, bringing the lower range of the rate from 0.75% to 1.50%. The 1-year Treasury bill yield began the quarter at 1.70% and ended at 2.77%. The 2-year Treasury yield began the quarter at 2.42% and ended at 2.95%. The 5-year Treasury yield began the quarter at 1.53% and ended at 3.04%.