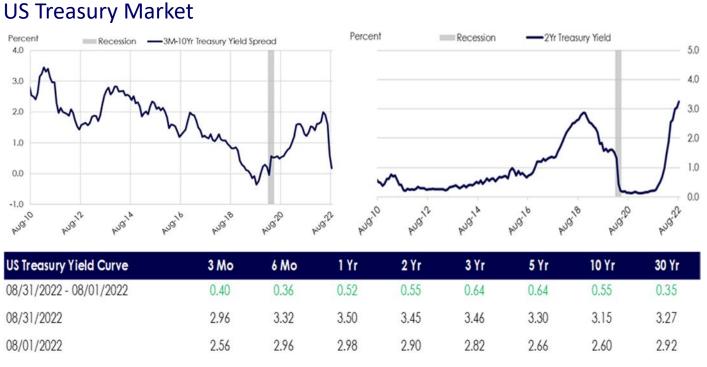

The Treasury Bond Market saw 2-year Treasury Note yields rise slightly, but 5-year Treasury Note yields dropped. This market behavior is a result of anticipation of higher rates eventually pushing the economy into recession. 2-year Treasury Notes began the month at a yield of 2.83% and ended at 2.89%. 5-year Treasury Notes began the month at a yield of 2.89% and ended at 2.68%. Stocks rose for the month, with the Dow Jones Industrial Average beginning the month at 31,000 and ending at 32,800