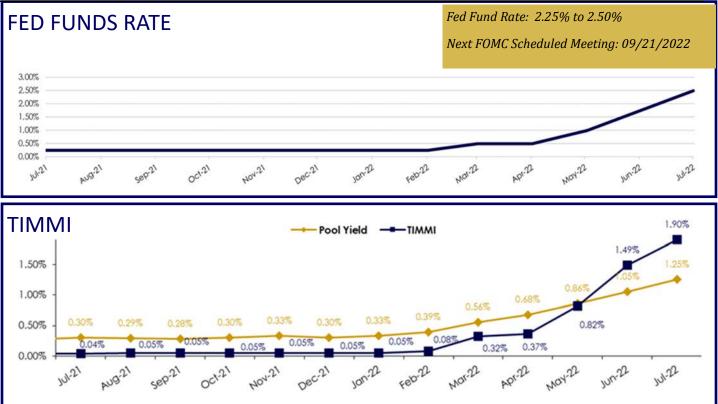

The United States is experiencing price inflation not seen since the 1970's. The Consumer Price Index (CPI) number released in July stood at 9.1%, prompting the Federal Reserve to raise rates another 75 basis points, bringing the Federal Funds Rate to a range of 2.25% - 2.50%. As a result, we can expect to see the FED continuing with more rate increases until there is solid proof that inflation is back under control. Higher rates will continue to push the Treasurer Pooled Investment Fund yield higher.

### FIXED INCOME MARKETS

The Treasurer's Institutional Money Market Index (TIMMI) is a composite index of four AAA rated prime institutional money market funds.

Their average yield is compared to the yield of the Treasurer's Pooled Investment Fund in the above graph.