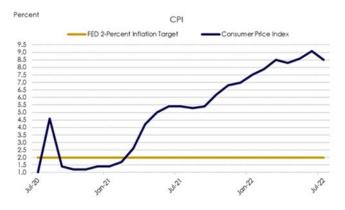

The United States is experiencing price inflation not seen since the 1970's. The Consumer Price Index (CPI) number released in July stood at 9.1%, prompting the Federal Reserve to raise rates another 75 basis points, bringing the Federal Funds Rate to a range of 2.25% - 2.50%. As a result, we can expect to see the FED continuing with more rate increases until there is solid proof that inflation is back under control. Higher rates will continue to push the Treasurer Pooled Investment Fund yield higher.