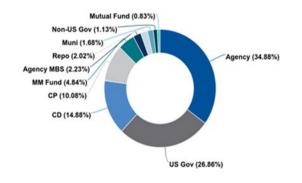

| Holdings by Security Type |                  |                  |       |          |       |  |  |  |  |  |  |
|---------------------------|------------------|------------------|-------|----------|-------|--|--|--|--|--|--|
| Security Type<br>Category | Par Value        | Market Price     | Yield |          |       |  |  |  |  |  |  |
| Agency                    | 3,615,859,250.00 | 3,596,565,344.27 | 859   | 95.7517  | 1.194 |  |  |  |  |  |  |
| US Gov                    | 3,110,000,000.00 | 3,092,875,833.69 | 422   | 97.8173  | 0.997 |  |  |  |  |  |  |
| CD                        | 2,275,000,000.00 | 2,275,004,423.53 | 99    | 100.0000 | 1.317 |  |  |  |  |  |  |
| CP                        | 1,239,700,000.00 | 1,233,826,735.01 | 49    | 99.7757  | 1.573 |  |  |  |  |  |  |
| MMFund                    | 274,955,016.99   | 274,990,000.99   | 0     | 1.0000   | 2.074 |  |  |  |  |  |  |
| Repo                      | 200,000,000.00   | 200,000,000.00   | 1     | 100.0000 | 2.220 |  |  |  |  |  |  |
| Non-US Gov                | 153,895,000.00   | 153,701,457.58   | 638   | 95.8335  | 0.643 |  |  |  |  |  |  |
| Muni                      | 143,650,000.00   | 144,500,815.00   | 591   | 96.7297  | 0.583 |  |  |  |  |  |  |
| Agency MBS                | 116,200,441.39   | 114,389,878.27   | 958   | 98.8091  | 3.477 |  |  |  |  |  |  |
| Mutual Fund               | 93,213,169.12    | 94,017,200.84    |       | 1.0086   |       |  |  |  |  |  |  |