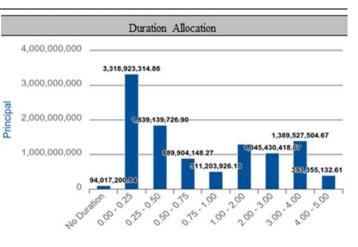

| Month   | Monthly<br>Receipts | Monthly<br>Disbursements | Difference | Required<br>Matured<br>Investments | Balance  | Actual<br>Investments<br>Maturing | Available to<br>Invest > 1 Year |
|---------|---------------------|--------------------------|------------|------------------------------------|----------|-----------------------------------|---------------------------------|
| 08/2022 |                     |                          |            |                                    | 67.69    |                                   |                                 |
| 08/2022 | 1,398.14            | 1,552.97                 | -154.83    | 87.14                              | 0.00     | 1,628.71                          |                                 |
| 09/2022 | 2,050.00            | 1,804.41                 | 245.59     |                                    | 245.59   | 915.50                            |                                 |
| 10/2022 | 1,500.00            | 1,700.00                 | -200.00    |                                    | 45.59    | 922.31                            |                                 |
| 11/2022 | 1,600.00            | 1,700.00                 | -100.00    | 54.41                              | (0.00)   | 755.00                            |                                 |
| 12/2022 | 3,500.00            | 1,800.00                 | 1700.00    |                                    | 1,700.00 | 113.25                            |                                 |
| 01/2023 | 1,600.00            | 2,400.00                 | -800.00    |                                    | 900.00   | 1,210.00                          |                                 |
| 02/2023 | 1,500.00            | 1,800.00                 | -300.00    |                                    | 600.00   | 381.46                            |                                 |
| 03/2023 | 2,350.00            | 1,800.00                 | 550.00     |                                    | 1,150.00 | 236.75                            |                                 |
| 04/2023 | 2,750.00            | 2,070.00                 | 680.00     |                                    | 1,830.00 | 60.00                             |                                 |
| 05/2023 | 1,600.00            | 2,500.00                 | -900.00    |                                    | 930.00   | 417.19                            |                                 |
| 06/2023 | 2,300.00            | 2,400.00                 | -100.00    |                                    | 830.00   | 290.00                            |                                 |
| 07/2023 | 1,400.00            | 2,100.00                 | -700.00    |                                    | 130.00   | 85.14                             |                                 |
| TOTALS  | 23,548.14           | 23,627.38                | (79.24)    | 141.55                             | 8,428.87 | 7,015.29                          | 10,880.92                       |
|         |                     |                          |            | 1.28%                              |          | 63.65%                            | 98.72%                          |