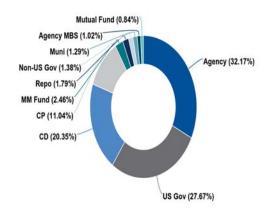

| Holdings by Security Type |                  |                  |       |          |       |  |  |  |  |  |  |
|---------------------------|------------------|------------------|-------|----------|-------|--|--|--|--|--|--|
| Security Type<br>Category | Par Value        | Market Price     | Yield |          |       |  |  |  |  |  |  |
| Agency                    | 3,615,859,250.00 | 3,596,565,344.27 | 859   | 95.7517  | 1.194 |  |  |  |  |  |  |
| US Gov                    | 3,110,000,000.00 | 3,092,875,833.69 | 422   | 97.8173  | 0.997 |  |  |  |  |  |  |
| CD                        | 2,275,000,000.00 | 2,275,004,423.53 | 99    | 100.0000 | 1.317 |  |  |  |  |  |  |
| CP                        | 1,239,700,000.00 | 1,233,826,735.01 | 49    | 99.7757  | 1.573 |  |  |  |  |  |  |
| MMFund                    | 274,955,016.99   | 274,990,000.99   | 0     | 1.0000   | 2.074 |  |  |  |  |  |  |
| Repo                      | 200,000,000.00   | 200,000,000.00   | 1     | 100.0000 | 2.220 |  |  |  |  |  |  |
| Non-US Gov                | 153,895,000.00   | 153,701,457.58   | 638   | 95.8335  | 0.643 |  |  |  |  |  |  |
| Muni                      | 143,650,000.00   | 144,500,815.00   | 591   | 96.7297  | 0.583 |  |  |  |  |  |  |
| Agency MBS                | 116,200,441.39   | 114,389,878.27   | 958   | 98.8091  | 3.477 |  |  |  |  |  |  |
| Mutual Fund               | 93,213,169.12    | 94,017,200.84    |       | 1.0086   |       |  |  |  |  |  |  |