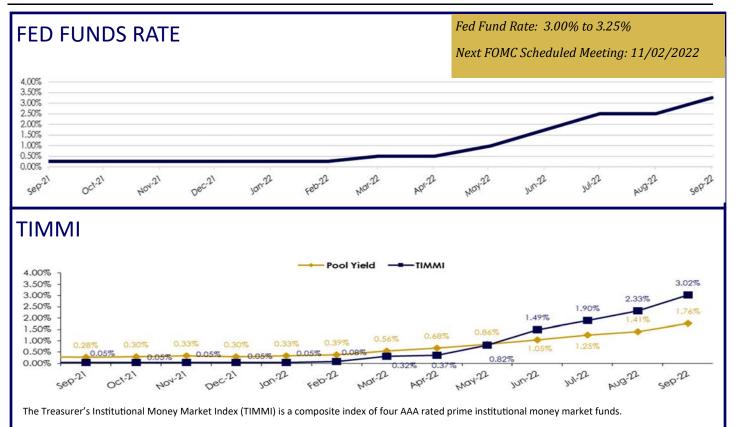

### FIXED INCOME MARKETS

The Treasurer's Institutional Money Market Index (TIMMI) is a composite index of four AAA rated prime institutional money market funds.

Their average yield is compared to the yield of the Treasurer's Pooled Investment Fund in the above graph.