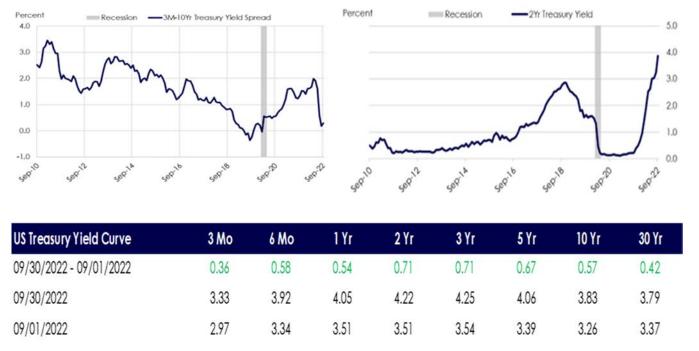

The Treasury Bond Market saw 2-year Treasury Note yields rise slightly, but 5-year Treasury Note yields dropped. This market behavior is a result of anticipation of higher rates eventually pushing the economy into recession. 2-year Treasury Notes began the month at a yield of 2.83% and ended at 2.89%. 5-year Treasury Notes began the month at a yield of 2.89% and ended at 2.68%. Stocks rose for the month, with the Dow Jones Industrial Average beginning the month at 31,000 and ending at 32,800