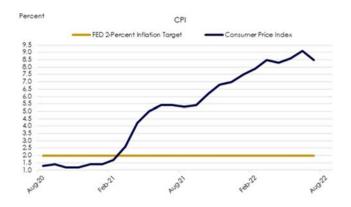

The United States is experiencing price inflation not seen since the 1970's. The Consumer Price Index (CPI) number released in July stood at 9.1%, prompting the Federal Reserve to raise rates another 75 basis points, bringing the Federal Funds Rate to a range of 2.25% - 2.50%. As a result, we can expect to see the FED continuing with more rate increases until there is solid proof that inflation is back under control. Higher rates will continue to push the Treasurer Pooled Investment Fund yield higher.