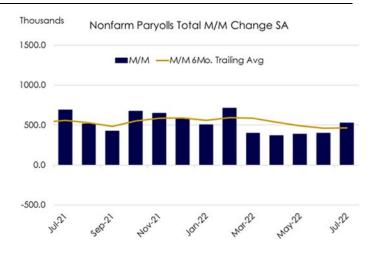

The economy is still churning out job growth, with the July nonfarm payroll release coming in at a robust 372,000 jobs created and the unemployment rate holding steady at 3.6%. That is a rate close to the 50 year low of 3.5% reached just before the pandemic. July's NAHB Housing Market Index dropped 12 points to 55, the second largest