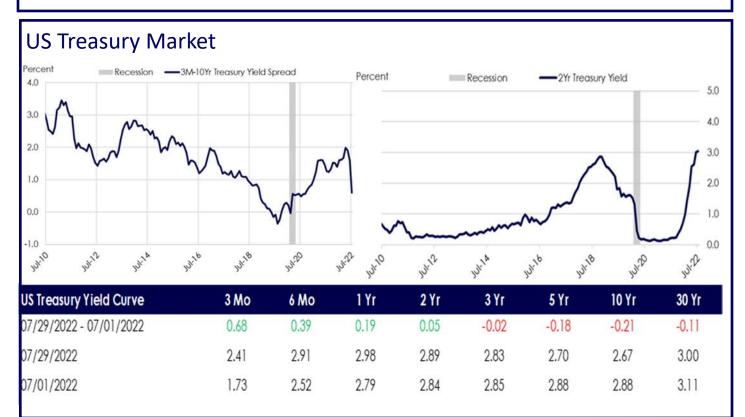

The Treasury Bond Market saw 2-year Treasury Note yields rise slightly, but 5-year Treasury Note yields dropped. This market behavior is a result of anticipation of higher rates eventually pushing the economy into recession. 2-year Treasury Notes began the month at a yield of 2.83% and ended at 2.89%. 5-year Treasury Notes began the month at a yield of 2.89% and ended at 2.68%. Stocks rose for the month, with the Dow Jones Industrial Average beginning the month at 31,000 and ending at 32,800