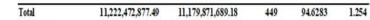

### Month End Values \$ are

| Expressed in 000,000  | Jul-22      | Jan-22      | Jul-21      |
|-----------------------|-------------|-------------|-------------|
| Principal Value       | \$11,179.87 | 5 11,166.03 | \$ 8,729.41 |
| Market Value*         | 10,985.70   | 11,106.13   | 8,738.46    |
| Book Value*           | 11,189.74   | 11,166.03   | 8,729.41    |
| Unrealized Gain/Loss* | (204.04)    | (59.90)     | 9.05        |
| Paper Gain or Loss %  | -1.823%     | -0.536%     | 0.104%      |
| Yield                 | 1.25        | 0.33        | 0.3         |
| WAM (Yrs)             | 1.23        | 1.13        | 1.24        |