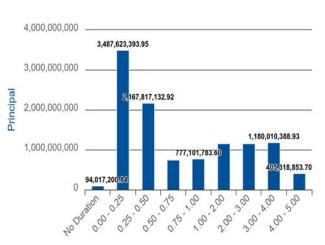

| Holdings by Security Type |                  |                  |       |          |       |  |  |  |  |  |  |
|---------------------------|------------------|------------------|-------|----------|-------|--|--|--|--|--|--|
| Security Type<br>Category | Par Value        | Market Price     | Yield |          |       |  |  |  |  |  |  |
| Agency                    | 3,615,859,250.00 | 3,596,565,344.27 | 859   | 95.7517  | 1.194 |  |  |  |  |  |  |
| US Gov                    | 3,110,000,000.00 | 3,092,875,833.69 | 422   | 97.8173  | 0.997 |  |  |  |  |  |  |
| CD                        | 2,275,000,000.00 | 2,275,004,423.53 | 99    | 100.0000 | 1.317 |  |  |  |  |  |  |
| CP                        | 1,239,700,000.00 | 1,233,826,735.01 | 49    | 99.7757  | 1.573 |  |  |  |  |  |  |
| MMFund                    | 274,955,016.99   | 274,990,000.99   | 0     | 1.0000   | 2.074 |  |  |  |  |  |  |
| Repo                      | 200,000,000.00   | 200,000,000.00   | 1     | 100.0000 | 2.220 |  |  |  |  |  |  |
| Non-US Gov                | 153,895,000.00   | 153,701,457.58   | 638   | 95.8335  | 0.643 |  |  |  |  |  |  |
| Muni                      | 143,650,000.00   | 144,500,815.00   | 591   | 96.7297  | 0.583 |  |  |  |  |  |  |
| Agency MBS                | 116,200,441.39   | 114,389,878.27   | 958   | 98.8091  | 3.477 |  |  |  |  |  |  |
| Mutual Fund               | 93,213,169.12    | 94,017,200.84    |       | 1.0086   |       |  |  |  |  |  |  |