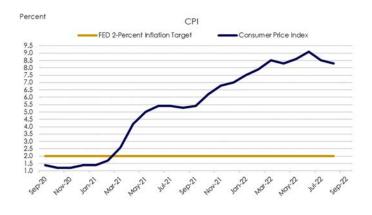

The United States is experiencing price inflation not seen since the 1970's. The Consumer Price Index (CPI) number released in July stood at 9.1%, prompting the Federal Reserve to raise rates another 75 basis points, bringing the Federal Funds Rate to a range of 2.25% - 2.50%. As a result, we can expect to see the FED continuing with more rate increases until there is solid proof that inflation is back under control. Higher rates will continue to push the Treasurer Pooled Investment Fund yield higher.