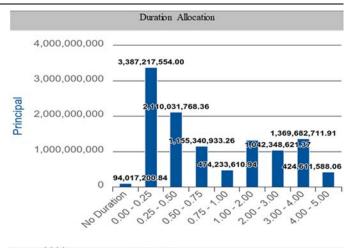

| Holdings by Security Type |                  |                  |       |          |       |  |  |  |  |  |  |
|---------------------------|------------------|------------------|-------|----------|-------|--|--|--|--|--|--|
| Security Type<br>Category | Par Value        | Market Price     | Yield |          |       |  |  |  |  |  |  |
| Agency                    | 3,615,859,250.00 | 3,596,565,344.27 | 859   | 95.7517  | 1.194 |  |  |  |  |  |  |
| US Gov                    | 3,110,000,000.00 | 3,092,875,833.69 | 422   | 97.8173  | 0.997 |  |  |  |  |  |  |
| CD                        | 2,275,000,000.00 | 2,275,004,423.53 | 99    | 100.0000 | 1.317 |  |  |  |  |  |  |
| CP                        | 1,239,700,000.00 | 1,233,826,735.01 | 49    | 99.7757  | 1.573 |  |  |  |  |  |  |
| MMFund                    | 274,955,016.99   | 274,990,000.99   | 0     | 1.0000   | 2.074 |  |  |  |  |  |  |
| Repo                      | 200,000,000.00   | 200,000,000.00   | 1     | 100.0000 | 2.220 |  |  |  |  |  |  |
| Non-US Gov                | 153,895,000.00   | 153,701,457.58   | 638   | 95.8335  | 0.643 |  |  |  |  |  |  |
| Muni                      | 143,650,000.00   | 144,500,815.00   | 591   | 96.7297  | 0.583 |  |  |  |  |  |  |
| Agency MBS                | 116,200,441.39   | 114,389,878.27   | 958   | 98.8091  | 3.477 |  |  |  |  |  |  |
| Mutual Fund               | 93,213,169.12    | 94,017,200.84    |       | 1.0086   |       |  |  |  |  |  |  |