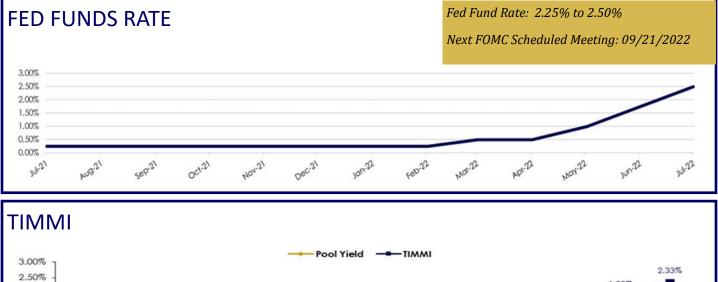

The United States is experiencing price inflation not seen since the 1970's. The Consumer Price Index (CPI) number released in July stood at 9.1%, prompting the Federal Reserve to raise rates another 75 basis points, bringing the Federal Funds Rate to a range of 2.25% - 2.50%. As a result, we can expect to see the FED continuing with more rate increases until there is solid proof that inflation is back under control. Higher rates will continue to push the Treasurer Pooled Investment Fund yield higher.

### FIXED INCOME MARKETS

The Treasurer's Institutional Money Market Index (TIMMI) is a composite index of four AAA rated prime institutional money market funds.

Their average yield is compared to the yield of the Treasurer's Pooled Investment Fund in the above graph.