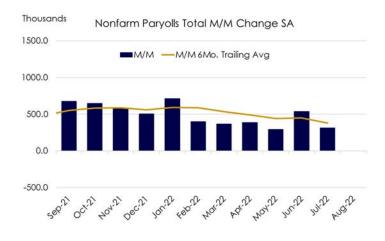

The economy is still churning out job growth, with the July nonfarm payroll release coming in at a robust 372,000 jobs created and the unemployment rate holding steady at 3.6%. That is a rate close to the 50 year low of 3.5% reached just before the pandemic. July's NAHB Housing Market Index dropped 12 points to 55, the second largest