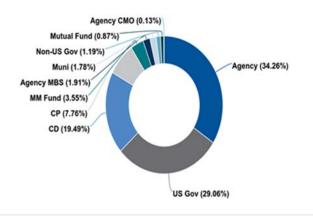

| Holdings by Security Type |                  |                  |       |          |       |  |  |  |  |  |  |
|---------------------------|------------------|------------------|-------|----------|-------|--|--|--|--|--|--|
| Security Type<br>Category | Par Value        | Market Price     | Yield |          |       |  |  |  |  |  |  |
| Agency                    | 3,615,859,250.00 | 3,596,565,344.27 | 859   | 95.7517  | 1.194 |  |  |  |  |  |  |
| US Gov                    | 3,110,000,000.00 | 3,092,875,833.69 | 422   | 97.8173  | 0.997 |  |  |  |  |  |  |
| CD                        | 2,275,000,000.00 | 2,275,004,423.53 | 99    | 100.0000 | 1.317 |  |  |  |  |  |  |
| CP                        | 1,239,700,000.00 | 1,233,826,735.01 | 49    | 99.7757  | 1.573 |  |  |  |  |  |  |
| MMFund                    | 274,955,016.99   | 274,990,000.99   | 0     | 1.0000   | 2.074 |  |  |  |  |  |  |
| Repo                      | 200,000,000.00   | 200,000,000.00   | 1     | 100.0000 | 2.220 |  |  |  |  |  |  |
| Non-US Gov                | 153,895,000.00   | 153,701,457.58   | 638   | 95.8335  | 0.643 |  |  |  |  |  |  |
| Muni                      | 143,650,000.00   | 144,500,815.00   | 591   | 96.7297  | 0.583 |  |  |  |  |  |  |
| Agency MBS                | 116,200,441.39   | 114,389,878.27   | 958   | 98.8091  | 3.477 |  |  |  |  |  |  |
| Mutual Fund               | 93,213,169.12    | 94,017,200.84    |       | 1.0086   |       |  |  |  |  |  |  |