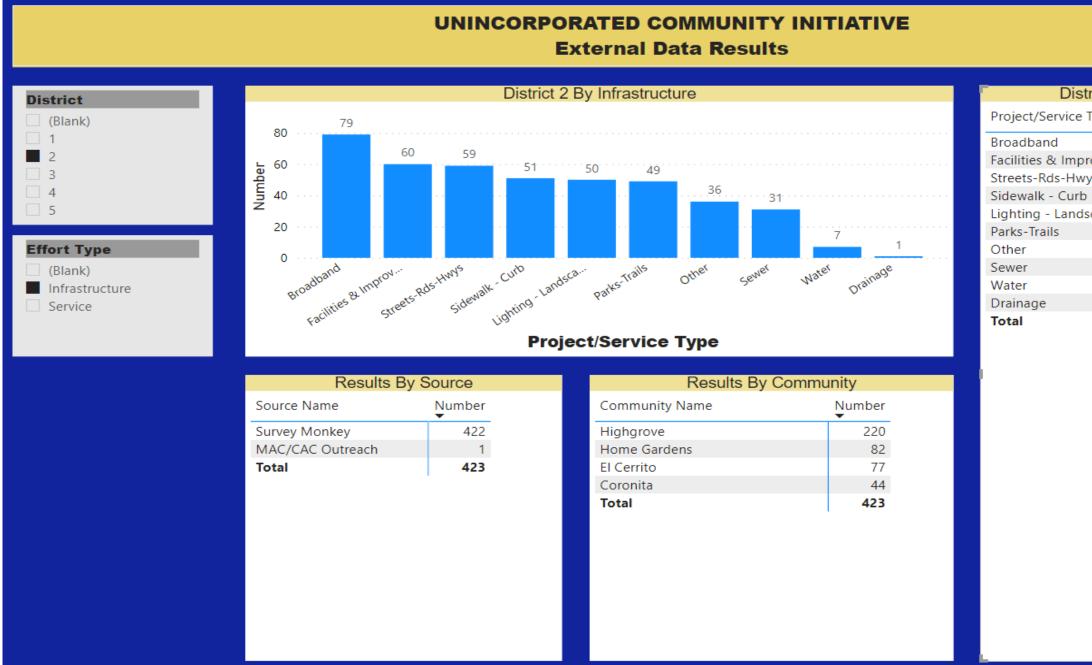

#### **DISTRICT 2 - Infrastructure Needs**

| trict 2 By Infrastru | icture 🖓 🔂 … |
|----------------------|--------------|
| Туре                 | Number       |
|                      | 79           |
| rovements            | 60           |
| ys                   | 59           |
| 1                    | 51           |
| scape                | 50           |
|                      | 49           |
|                      | 36           |
|                      | 31           |
|                      | 7            |
|                      | 1            |
|                      | 423          |
|                      |              |