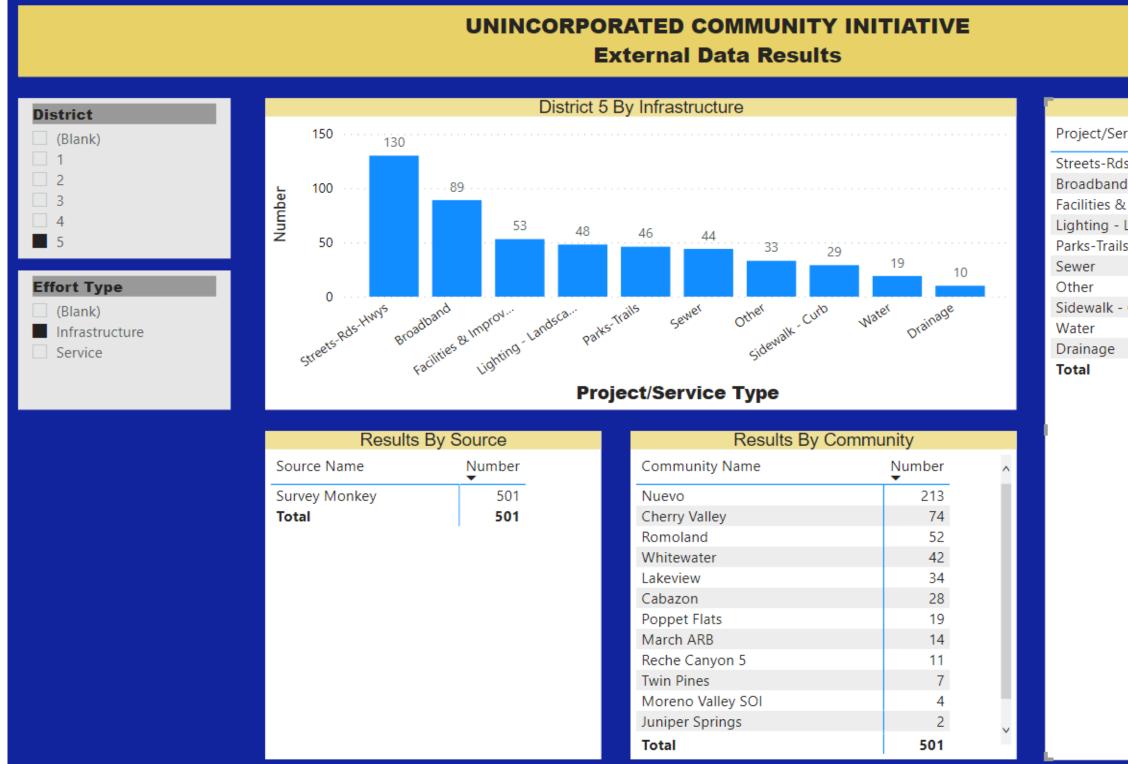

#### **DISTRICT 5 Infrastructure Needs**

| District 5 By Infrastru | icture 🍸 🔂 |
|-------------------------|------------|
| rvice Type              | Number     |
| s-Hwys                  | 130        |
| d                       | 89         |
| k Improvements          | 53         |
| Landscape               | 48         |
| S                       | 46         |
|                         | 44         |
|                         | 33         |
| Curb                    | 29         |
|                         | 19         |
|                         | 10         |
|                         | 501        |