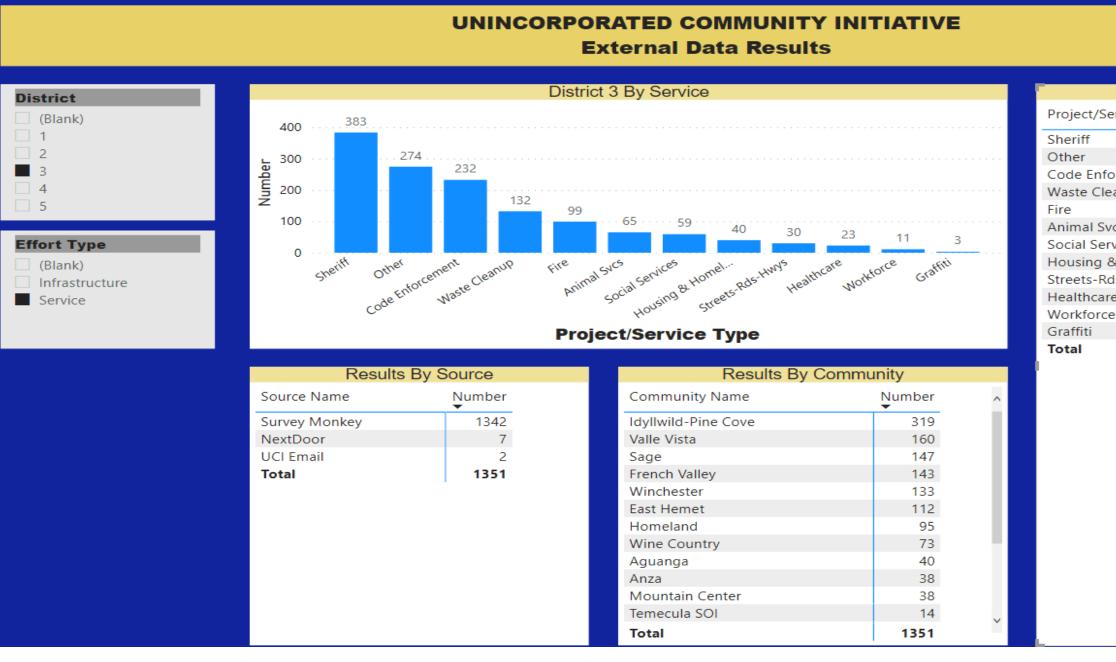

| District 3 By Servi | ce 7 E |  |
|---------------------|--------|--|
| ervice Type         | Number |  |
|                     | 383    |  |
|                     | 274    |  |
| orcement            | 232    |  |
| anup                | 132    |  |
|                     | 99     |  |
| /cs                 | 65     |  |
| vices               | 59     |  |
| & Homeless          | 40     |  |
| ds-Hwys             | 30     |  |
| e                   | 23     |  |
| e                   | 11     |  |
|                     | 3      |  |
|                     | 1351   |  |
|                     | 1351   |  |