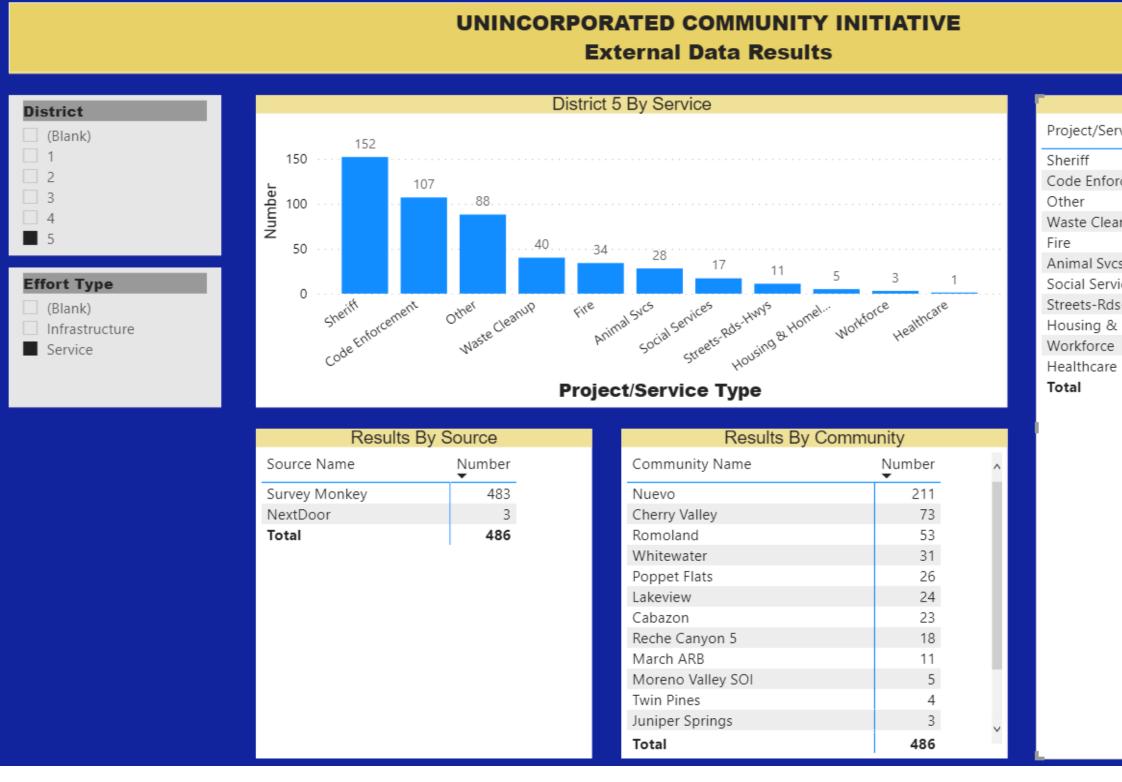

|                     |        | ••• |
|---------------------|--------|-----|
| District 5 By Servi | Ce 7 E |     |
| rvice Type          | Number |     |
|                     | 152    |     |
| rcement             | 107    |     |
|                     | 88     |     |
| inup                | 40     |     |
|                     | 34     |     |
| S                   | 28     |     |
| ices                | 17     |     |
| s-Hwys              | 11     |     |
| Homeless            | 5      |     |
|                     | 3      |     |
|                     | 1      |     |
|                     | 486    |     |