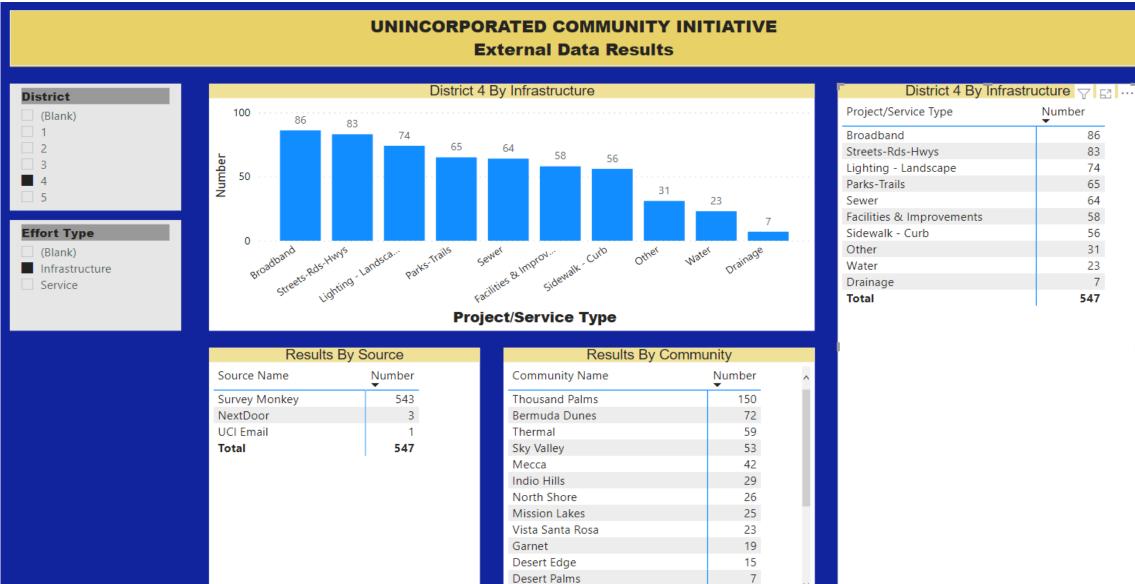

| 117    |
| Landscape      | 110    |
|                | 93     |
|                | 61     |
|                | 33     |
|                | 10     |
|                | 1241   |



| District 3 By Servi | ce 7 E |  |
|---------------------|--------|--|
| ervice Type         | Number |  |
|                     | 383    |  |
|                     | 274    |  |
| orcement            | 232    |  |
| anup                | 132    |  |
|                     | 99     |  |
| /cs                 | 65     |  |
| vices               | 59     |  |
| & Homeless          | 40     |  |
| ds-Hwys             | 30     |  |
| e                   | 23     |  |
| e                   | 11     |  |
|                     | 3      |  |
|                     | 1351   |  |
|                     | 1351   |  |



Total

#### **DISTRICT 4 - Infrastructure Needs**

## 

#### **DISTRICT 4 - Service Needs**



| 7 62     | 7 |  |
|----------|---|--|
|          |   |  |
|          |   |  |
| 149      |   |  |
| 113      |   |  |
| 95       |   |  |
| 58       |   |  |
| 40       |   |  |
| 38       |   |  |
| 26<br>11 |   |  |
| 9        |   |  |
| 6        |   |  |
| 2        |   |  |
| 1        |   |  |
| 548      |   |  |
|          | 1 |  |
|          |   |  |
|          |   |  |
|          |   |  |
|          |   |  |
|          |   |  |
|          |   |  |
|          |   |  |
|          |   |  |
|          |   |  |
|          |   |  |
|          |   |  |
|          |   |  |
|          |   |  |
|          |   |  |
|          | 1 |  |

#### **DISTRICT 5 Infrastructure Needs**



| District 5 By In