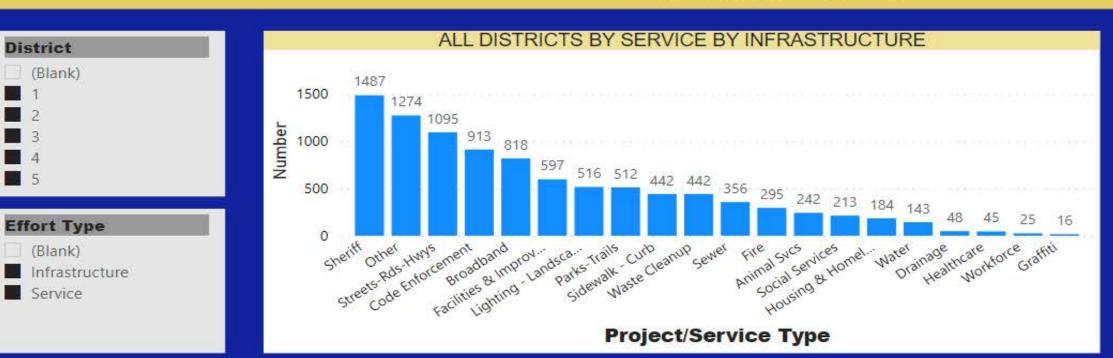

### UNINCORPORATED COMMUNITY INITIATIVE External Data Results

| Source Name      | Number |
|------------------|--------|
| Survey Monkey    | 9598   |
| NextDoor         | 33     |
| UCI Email        | 17     |
| MAC/CAC Outreach | 15     |
| Total            | 9663   |

| Community Name      | Number | ~   |
|---------------------|--------|-----|
| Woodcrest           | 992    | - 1 |
| Temescal Valley     | 902    |     |
| Idyllwild-Pine Cove | 570    |     |
| Lakeland Village    | 550    |     |
| Mead Valley         | 472    |     |
| Highgrove           | 456    |     |
| Nuevo               | 424    |     |
| Thousand Palms      | 319    |     |
| Valle Vista         | 313    |     |
| French Valley       | 285    |     |
| Gavilan Hills       | 285    |     |
| Sage                | 282    |     |
| Total               | 9663   |     |

| Project/Service Type      | Number |
|---------------------------|--------|
| Sheriff                   | 1487   |
| Other                     | 1274   |
| Streets-Rds-Hwys          | 1095   |
| Code Enforcement          | 913    |
| Broadband                 | 818    |
| Facilities & Improvements | 597    |
| Lighting - Landscape      | 516    |
| Parks-Trails              | 512    |
| Sidewalk - Curb           | 442    |
| Waste Cleanup             | 442    |
| Sewer                     | 356    |
| Fire                      | 295    |
| Animal Svcs               | 242    |
| Social Services           | 213    |
| Housing & Homeless        | 184    |
| Water                     | 143    |
| Drainage                  | 48     |
| Healthcare                | 45     |
| Workforce                 | 25     |
| Graffiti                  | 16     |
| Total                     | 9663   |