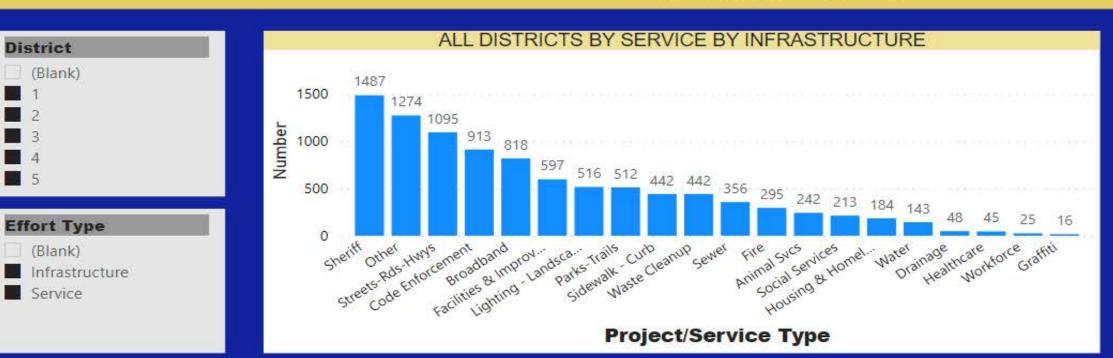

| Project/Service Type      | Number |
|---------------------------|--------|
| Sheriff                   | 1487   |
| Other                     | 1274   |
| Streets-Rds-Hwys          | 1095   |
| Code Enforcement          | 913    |
| Broadband                 | 818    |
| Facilities & Improvements | 597    |
| Lighting - Landscape      | 516    |
| Parks-Trails              | 512    |
| Sidewalk - Curb           | 442    |
| Waste Cleanup             | 442    |
| Sewer                     | 356    |
| Fire                      | 295    |
| Animal Svcs               | 242    |
| Social Services           | 213    |
| Housing & Homeless        | 184    |
| Water                     | 143    |
| Drainage                  | 48     |
| Healthcare                | 45     |
| Workforce                 | 25     |
| Graffiti                  | 16     |
| Total                     | 9663   |