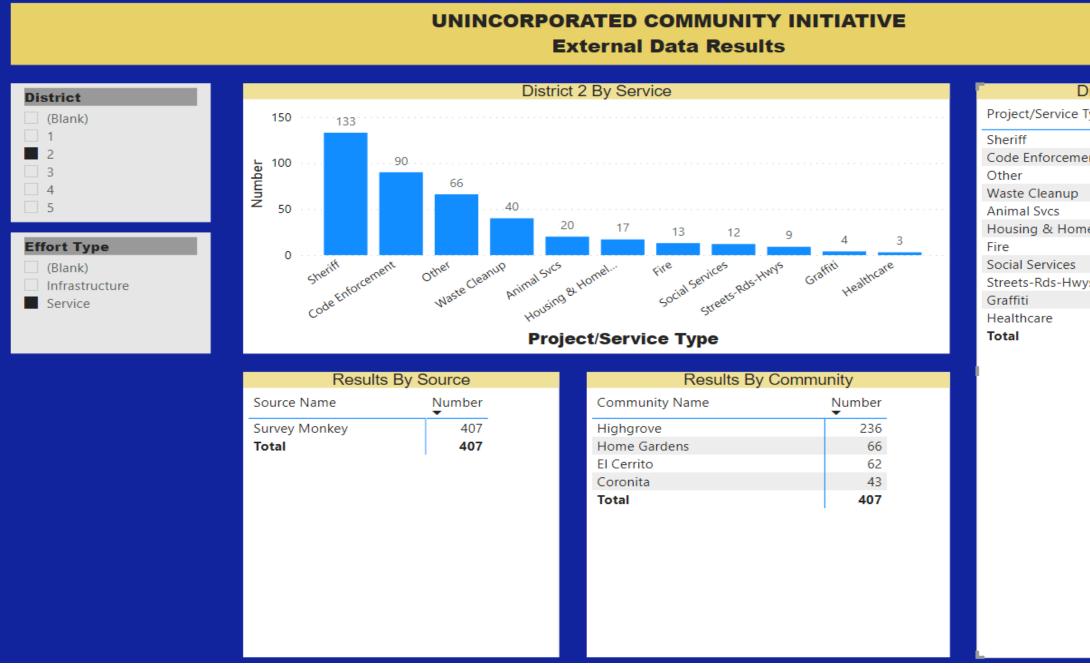

#### **DISTRICT 2 - Service Needs**

| istrict 2 By Servi | ce 🖓 E | 3 |
|--------------------|--------|---|
| Гуре               | Number |   |
|                    | 133    |   |
| ent                | 90     |   |
|                    | 66     |   |
|                    | 40     |   |
|                    | 20     |   |
| eless              | 17     |   |
|                    | 13     |   |
|                    | 12     |   |
| /S                 | 9      |   |
|                    | 4      |   |
|                    | 3      |   |
|                    | 407    |   |
|                    |        |   |