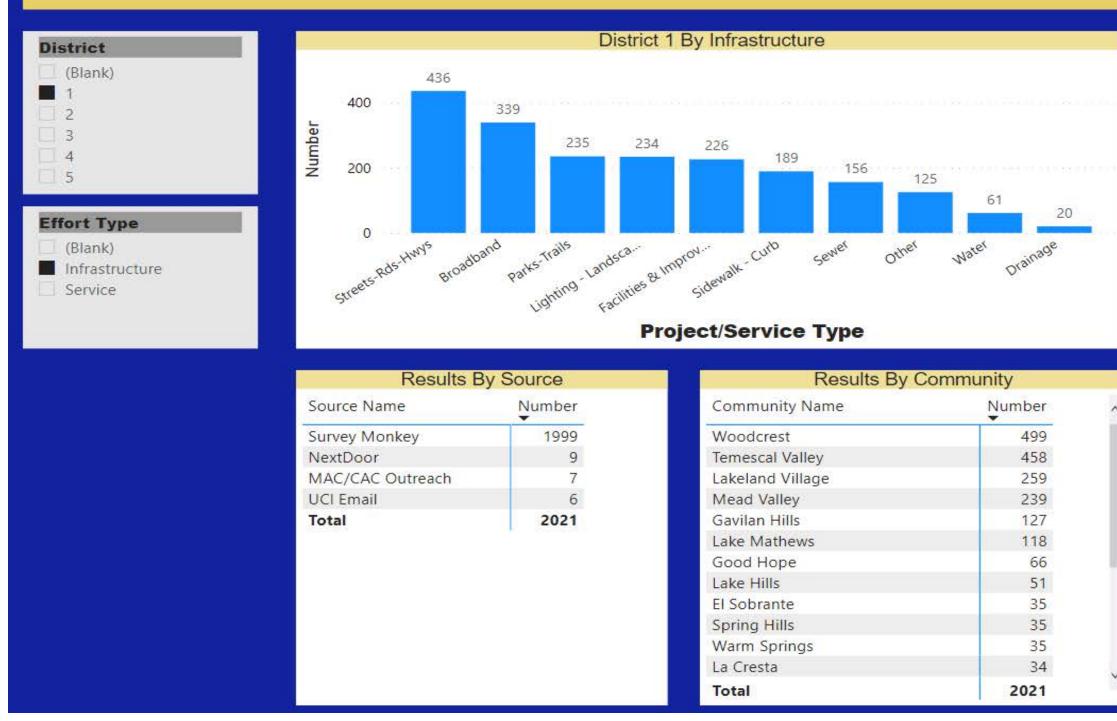

# **DISTRICT 1 - Infrastructure Needs**

### UNINCORPORATED COMMUNITY INITIATIVE External Data Results

| Project/Service Type      | Number |
|---------------------------|--------|
| Streets-Rds-Hwys          | 436    |
| Broadband                 | 339    |
| Parks-Trails              | 235    |
| Lighting - Landscape      | 234    |
| Facilities & Improvements | 226    |
| Sidewalk - Curb           | 189    |
| Sewer                     | 156    |
| Other                     | 125    |
| Water                     | 61     |
| Drainage                  | 20     |
| Total                     | 2021   |

### UNINCORPORATED COMMUNITY INITIATIVE External Data Results

| Source Name      | Number |
|------------------|--------|
| Survey Monkey    | 9598   |
| NextDoor         | 33     |
| UCI Email        | 17     |
| MAC/CAC Outreach | 15     |
| Total            | 9663   |

| Community Name      | Number | ~   |
|---------------------|--------|-----|
| Woodcrest           | 992    | - 1 |
| Temescal Valley     | 902    |     |
| Idyllwild-Pine Cove | 570    |     |
| Lakeland Village    | 550    |     |
| Mead Valley         | 472    |     |
| Highgrove           | 456    |     |
| Nuevo               | 424    |     |
| Thousand Palms      | 319    |     |
| Valle Vista         | 313    |     |
| French Valley       | 285    |     |
| Gavilan Hills       | 285    |     |
| Sage                | 282    |     |
| Total               | 9663   |     |