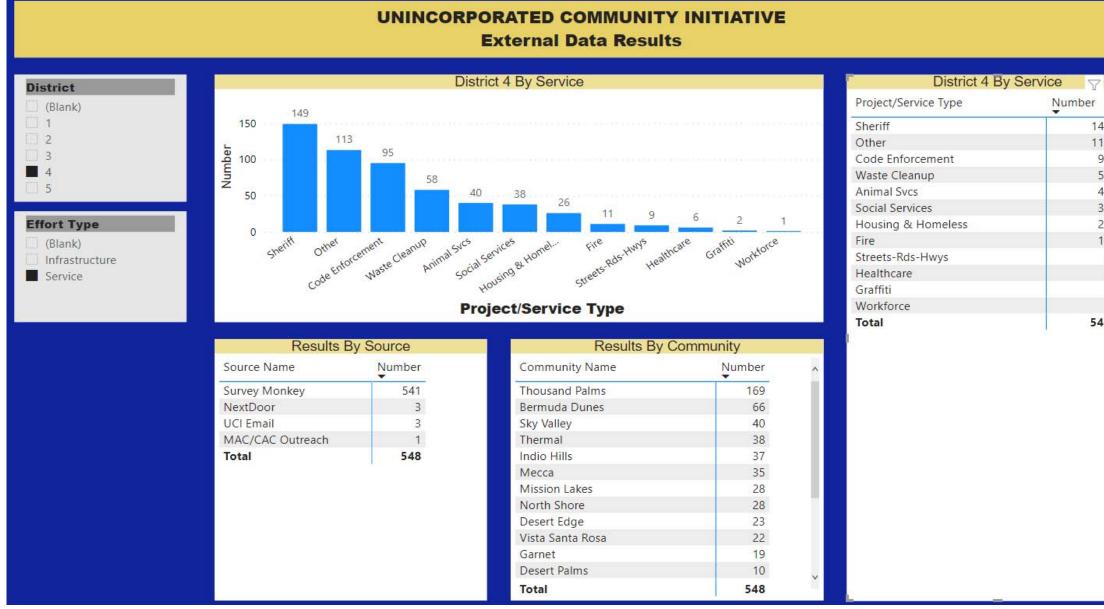

#### **DISTRICT 4 - Service Needs**

| 7 62     | 7 |  |
|----------|---|--|
|          |   |  |
|          |   |  |
| 149      |   |  |
| 113      |   |  |
| 95       |   |  |
| 58       |   |  |
| 40       |   |  |
| 38       |   |  |
| 26<br>11 |   |  |
| 9        |   |  |
| 6        |   |  |
| 2        |   |  |
| 1        |   |  |
| 548      |   |  |
|          | 1 |  |
|          |   |  |
|          |   |  |
|          |   |  |
|          |   |  |
|          |   |  |
|          |   |  |
|          |   |  |
|          |   |  |
|          |   |  |
|          |   |  |
|          |   |  |
|          |   |  |
|          |   |  |
|          |   |  |
|          | 1 |  |