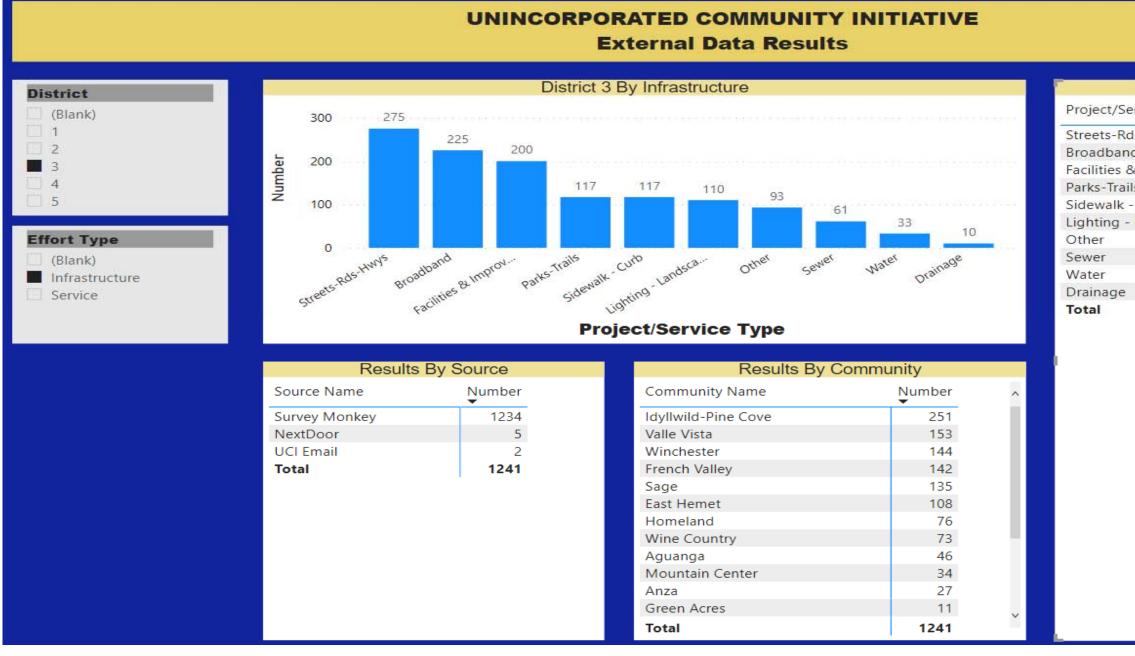

#### **DISTRICT 3 - Infrastructure Needs**

| ervice Type    | Number |
|----------------|--------|
| ls-Hwys        | 275    |
| d              | 225    |
| & Improvements | 200    |
| ls             | 117    |
| - Curb         | 117    |
| Landscape      | 110    |
|                | 93     |
|                | 61     |
|                | 33     |
|                | 10     |
|                | 1241   |