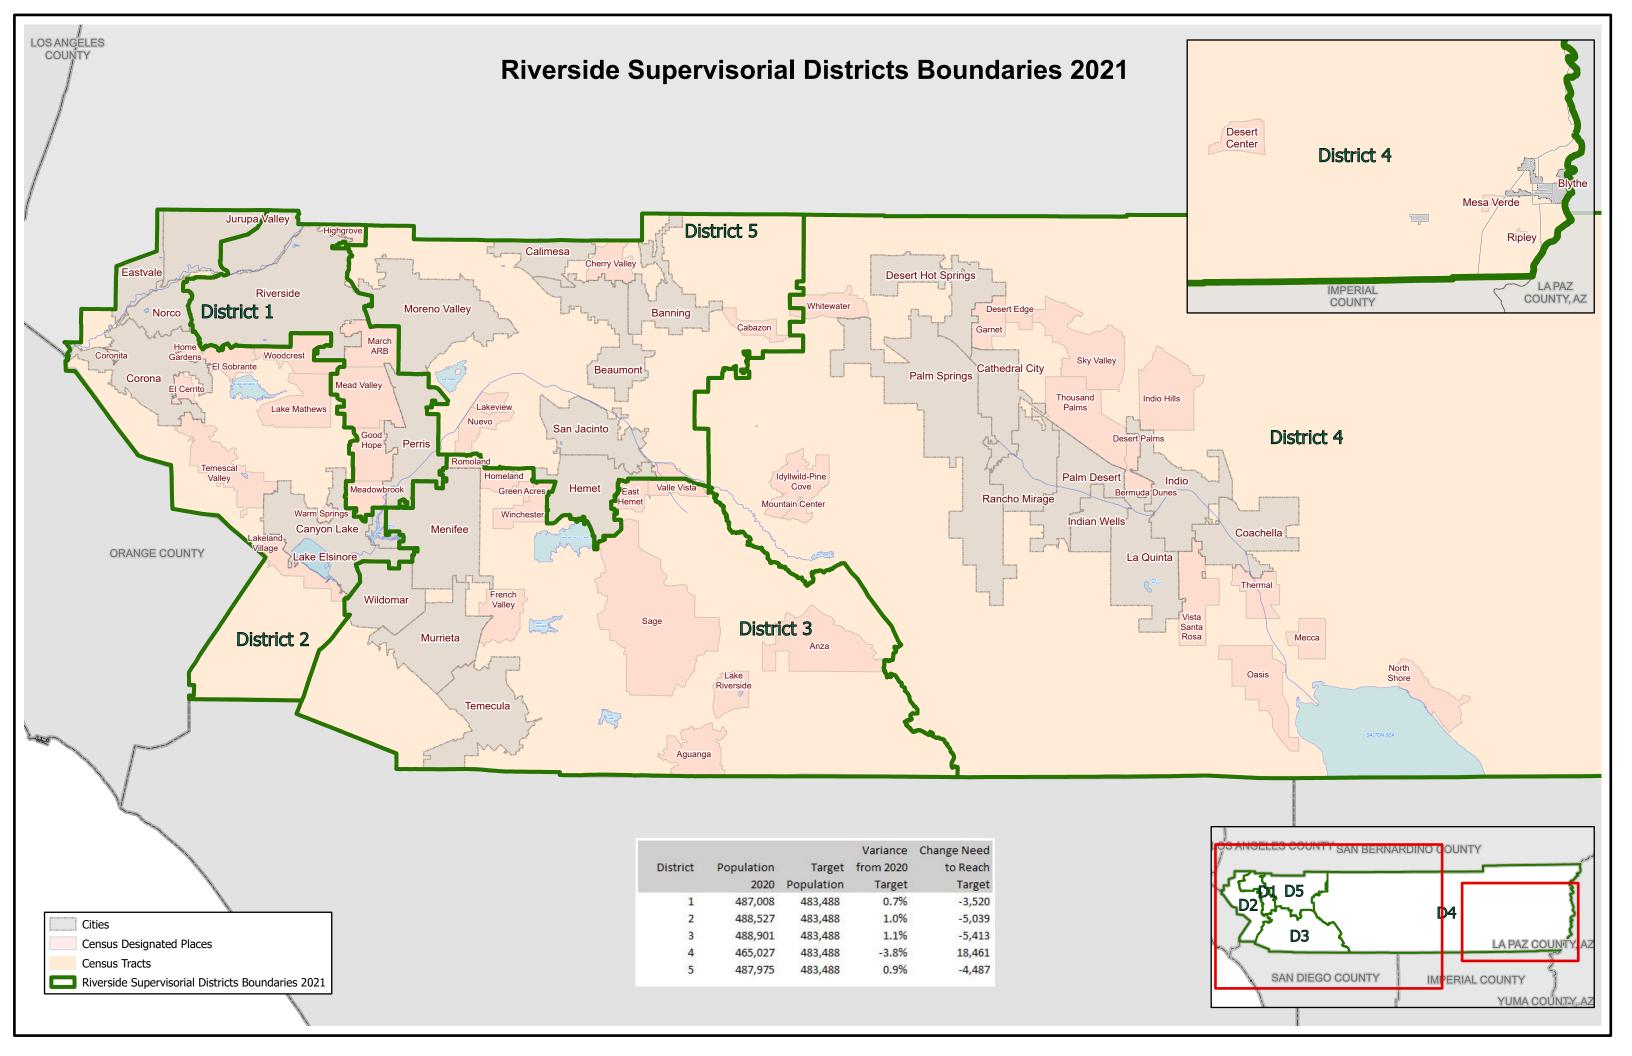

#### CA Adjusted 2020 Census Difference from 2021 Target Supervisorial District Population of 483,488

| District | Number | Percent |
|----------|--------|---------|
| 1        | -3,520 | -0.73%  |
| 2        | -5,039 | -1.04%  |
| 3        | -5,413 | -1.12%  |
| 4        | 18,461 | 3.82%   |
| 5        | -4,487 | -0.93%  |